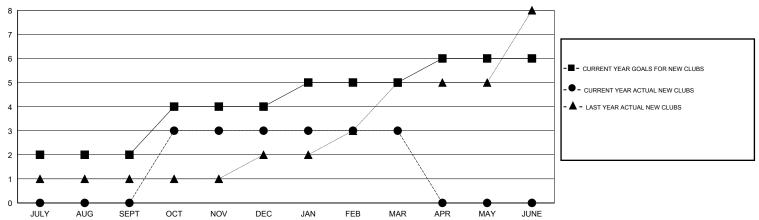

### GOALS AND ACTUAL NEW CLUBS CUMULATIVE

#### **GMT: NAZMUL HAQUE LOCATION INDIA** $\mathsf{GMT}\;\mathsf{CA}\;6$

|                       |                  | Clubs     |                  |                  | Members               |                    |                                     |                    |                  |
|-----------------------|------------------|-----------|------------------|------------------|-----------------------|--------------------|-------------------------------------|--------------------|------------------|
| RESULTS FOR 2014-2015 |                  |           |                  |                  | RESULTS FOR 2014-2015 |                    |                                     |                    |                  |
| QUARTER               | NEW CLUB<br>GOAL | NEW CLUBS | DROPPED<br>CLUBS | NET<br>GAIN/LOSS | QUARTER               | NEW MEMBER<br>GOAL | CHARTER AND<br>NEW MEMBERS<br>ADDED | DROPPED<br>MEMBERS | NET<br>GAIN/LOSS |
| JULY/AUG/SEPT         | 2                | 0         | 0                | 0                | JULY/AUG/SEPT         | 125                | 114                                 | 80                 | 34               |
| OCT/NOV/DEC           | 2                | 3         | 2                | 1                | OCT/NOV/DEC           | 80                 | 157                                 | 121                | 36               |
| JAN/FEB/MAR           | 1                | 0         | 0                | 0                | JAN/FEB/MAR           | 35                 | 54                                  | 54                 | 0                |
| APR/MAY/JUNE          | 1                | 0         | 0                | 0                | APR/MAY/JUNE          | 10                 | 0                                   | 0                  | 0                |