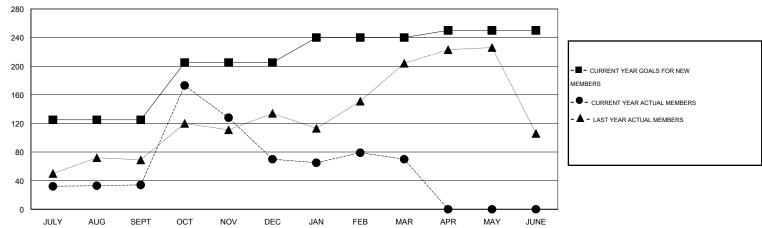

### GOALS AND ACTUAL MEMBERS CUMULATIVE

| DROPPED CLUBS: 2  DROPPED MEMBERS |         | 44 CLUBS OF 66 ADDED 1 OR MORE<br>NEW MEMBERS |                       | <u>N</u><br>,055 (72.49%)<br>80 (27.51%) |
|-----------------------------------|---------|-----------------------------------------------|-----------------------|------------------------------------------|
| DECEASED CLUB CANCELLED           | 2<br>50 | CLICK HERE FOR HEALTH ASSESSMENT DATA         | FAMILY UNIT MEMBERS   | 1,233                                    |
| OTHER                             | 203     |                                               | HEAD OF HOUSEHOLD     | 507                                      |
| TOTAL                             | 255     |                                               | NON-HEAD OF HOUSEHOLD | 726                                      |

#### **GMT: NAZMUL HAQUE LOCATION INDIA** $\mathsf{GMT}\;\mathsf{CA}\;6$

|                       |                  | Clubs     |                  |                  | Members               |                    |                                     |                    |                  |
|-----------------------|------------------|-----------|------------------|------------------|-----------------------|--------------------|-------------------------------------|--------------------|------------------|
| RESULTS FOR 2014-2015 |                  |           |                  |                  | RESULTS FOR 2014-2015 |                    |                                     |                    |                  |
| QUARTER               | NEW CLUB<br>GOAL | NEW CLUBS | DROPPED<br>CLUBS | NET<br>GAIN/LOSS | QUARTER               | NEW MEMBER<br>GOAL | CHARTER AND<br>NEW MEMBERS<br>ADDED | DROPPED<br>MEMBERS | NET<br>GAIN/LOSS |
| JULY/AUG/SEPT         | 2                | 0         | 0                | 0                | JULY/AUG/SEPT         | 125                | 114                                 | 80                 | 34               |
| OCT/NOV/DEC           | 2                | 3         | 2                | 1                | OCT/NOV/DEC           | 80                 | 157                                 | 121                | 36               |
| JAN/FEB/MAR           | 1                | 0         | 0                | 0                | JAN/FEB/MAR           | 35                 | 54                                  | 54                 | 0                |
| APR/MAY/JUNE          | 1                | 0         | 0                | 0                | APR/MAY/JUNE          | 10                 | 0                                   | 0                  | 0                |